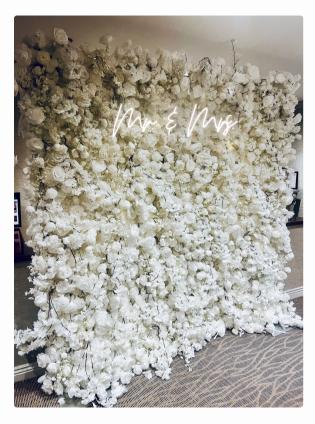

## **FLOWER WALL**

Generic Neon Sign included:
"Mr. & Mrs." or "Happily Ever After"

\$1,495<sup>++</sup>

# FLOWER WALL & CUSTOM NEON SIGN

Make our Flower Wall your very own with a Custom Neon Sign of any Color

\$1,995 ++